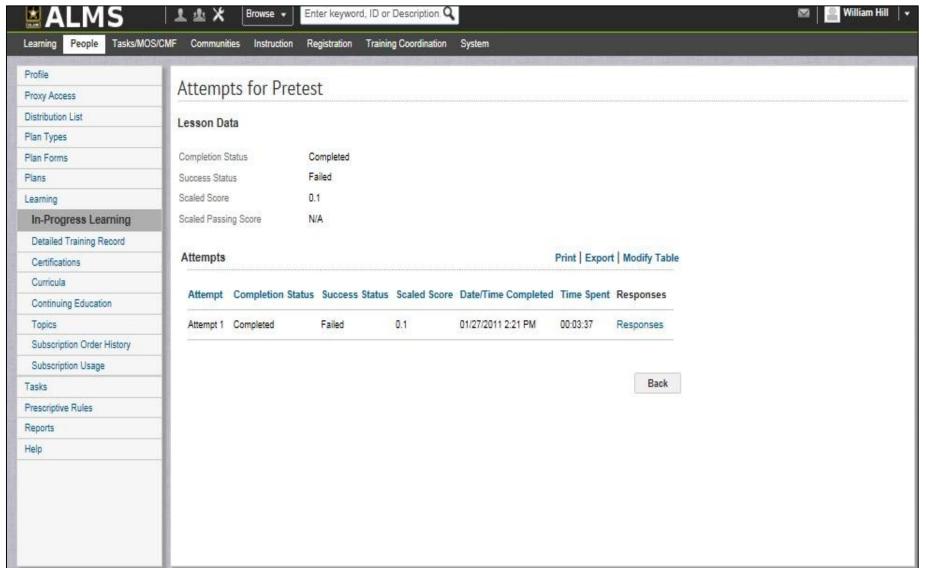

#### **Reset Attempts on an Exam**

Cont.)

| <b>MALMS</b> ■                                                                                                                    | Browse →                                                                         | Enter keyword, ID or Description     | Q                                         |                            | 💌   🎴 William Hi |
|-----------------------------------------------------------------------------------------------------------------------------------|----------------------------------------------------------------------------------|--------------------------------------|-------------------------------------------|----------------------------|------------------|
| Learning People Tasks/MOS/C                                                                                                       | :MF Communities Instructio                                                       | n Registration Training Coordination | on System                                 |                            |                  |
| Catalog Topic Templates                                                                                                           | WBT Topic                                                                        |                                      |                                           |                            |                  |
| Topics  Easy Entry Templates  Session Templates  Audience Types  Catalog Guide  Package  Tasks  Course or Certification Templates | Topic Type  Title  Available From >=  Language  Audience Type/Sub Type  Delivery |                                      | ID Discontinued From <=  Domain Course ID |                            |                  |
| Course or Certification Keywords  Delivery Types  Categories                                                                      | Configure   Save Searc                                                           | h Query                              |                                           | Search                     |                  |
| Courses or Certifications                                                                                                         | Topics                                                                           |                                      | New Topic   Prin                          | nt   Export   Modify Table |                  |
| Curricula  Course Iterations                                                                                                      | Title Version                                                                    | ID Course ID Available F             | From Discontinued From URL                | Language Actions           |                  |
| Import  Resources  Continuing Education Plans  Legacy Assessments                                                                 | Unit Supply<br>Specialist<br>Course<br>(92Y30) -<br>Module 000 -                 | 00043117 00049410 04/17/2013         |                                           | English                    | Scroll down      |
| Knowledge Base                                                                                                                    | Course<br>Introduction                                                           |                                      |                                           |                            |                  |

#### **Reset Attempts on an Exam**